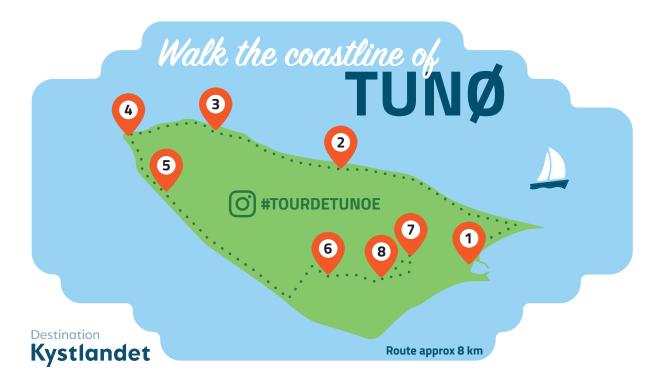

| 1 | THE PLAYGROUND  Here you will find a balance beam. Walk across it without falling down and tick this box when the task is completed.              |     | 5 | VANTAGE POINT  If you look closely, you can spot the habour from which you took off with the ferry this morning.  What was the name of the harbour town?  Answer                                                                                                      |
|---|---------------------------------------------------------------------------------------------------------------------------------------------------|-----|---|-----------------------------------------------------------------------------------------------------------------------------------------------------------------------------------------------------------------------------------------------------------------------|
| 2 | TUNØ NORDSTRAND Looking out across the sea, you will see an island more than 30 times larger than Tunø. What is the name of this island? Answer   |     | 6 | THE BIRD TOWER How many steps does the tower have? Answer                                                                                                                                                                                                             |
| 3 | NØRREKLINT In this area, you are not allowed to walk along the beach, because we are protecting a preserved animal species. Which animal?  Answer |     | 7 | THE CHURCH The island's church (Tunø Kirke) has a pretty church tower. But which function does the tower also have Answer                                                                                                                                             |
| 4 | STENKALVEN You have now made it halfway. On the public toilet, we have put up a photograph. But what does the photo represent? Answer             |     | 8 | THE MERCHANT'S HOUSE (Tunø Købmandsgård) Congratulations! YOU are now among the cool people who have walked all the way around Tunø. Well done! Fill out the last spaces on this paper and hand it over to the grocer – you will then receive your well-earned medal. |
|   |                                                                                                                                                   | Age |   |                                                                                                                                                                                                                                                                       |
| A | Favourite place on Tunø                                                                                                                           |     |   |                                                                                                                                                                                                                                                                       |