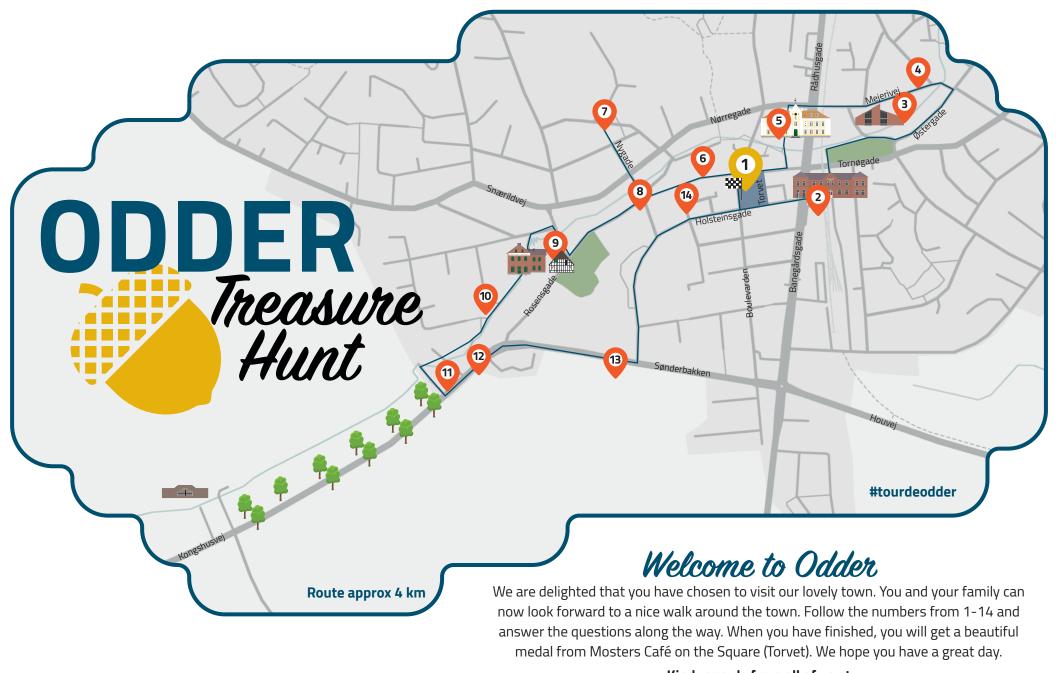

Kind regards from all of us at

**Kystlandet** 

| 1 | START – THE SQUARE (TORVET) What is the biggest building at the end of the Square called? | 9   | ODDER MUSEUM In the old days, there was no electricity, so here in Odder we had mills to help grind                 |
|---|-------------------------------------------------------------------------------------------|-----|---------------------------------------------------------------------------------------------------------------------|
|   | Answer                                                                                    |     | the grain. What drives the grinders at the mill, where Odder museum is now?                                         |
|   | Allswei                                                                                   |     | Answer                                                                                                              |
| 2 | THE STATION (BANEGÅRDEN)                                                                  |     | PLAYGROUND – MØLLEPARKEN                                                                                            |
|   | How many clocks can you find at the station building?                                     | 10  | Try three things. Put a cross when you have finished.                                                               |
|   | Answer                                                                                    |     |                                                                                                                     |
|   | THE LIBRARY (BIBLIOTEKET)                                                                 | 11) | THE AVENUE (ALLEEN)                                                                                                 |
| 3 | In the fairy tale "Three Billy Goats Gruff", the bridge was badly trampled.               |     | The Avenue belongs to beautiful Rathlousdal manor. But how many trees are there? About 100, about 150 or about 200? |
|   | What colour is the bridge over the stream by the library?                                 | •   | Answer                                                                                                              |
|   | Answer                                                                                    |     | Allswei                                                                                                             |
|   |                                                                                           | 12  | THE MONUMENT (MINDESTEN) How many different numbers can you find on the stone?                                      |
| 4 | MEJERIVEJ How many houses have red roof tiles on Mejerivej?                               |     | Answer                                                                                                              |
|   | Answer                                                                                    | ·   |                                                                                                                     |
|   |                                                                                           | 42  | VEJLSKOVEN FOREST                                                                                                   |
|   | POLICE SQUARE (POLITITORVET)                                                              | 13  | What are these tools used for?                                                                                      |
| 5 | I'm hiding near the stream, but my head is peaking out. Can you find me? What am I?       |     | Answer                                                                                                              |
|   | Answer                                                                                    |     | HOLSTEINSGADE                                                                                                       |
|   |                                                                                           | 14  | What is the name of the street that cuts all the way through Holsteinsgade?                                         |
| 6 | ROSENSGADE                                                                                |     | Answer                                                                                                              |
|   | Write the name of ten shops that have an "O" in their name.                               |     | HAND IT IN AT MOSTEDS CAFÉ ON THE SOUADE (TODVET) TO                                                                |
|   | Answer                                                                                    |     | HAND IT IN AT MOSTERS CAFÉ ON THE SQUARE (TORVET) <b>***</b><br>AND GET YOUR MEDAL                                  |
|   |                                                                                           |     | Age                                                                                                                 |
|   |                                                                                           |     | Town / country                                                                                                      |
| 7 | NYGADE  How many steps are there from the pavement up to the Monument (Mindestenen)?      |     |                                                                                                                     |
|   | Answer                                                                                    | _   | Favourite place in Odder                                                                                            |
|   |                                                                                           | •   | I heard of the treasure hunt through                                                                                |
| 8 | THE GABLE (GAVLEN)                                                                        |     |                                                                                                                     |
| O | Write one red, one yellow and one blue name here:                                         |     |                                                                                                                     |
|   | Answer                                                                                    |     | P.S. Did you know that we have 3 more treasure hunts in The Coastal Land?                                           |