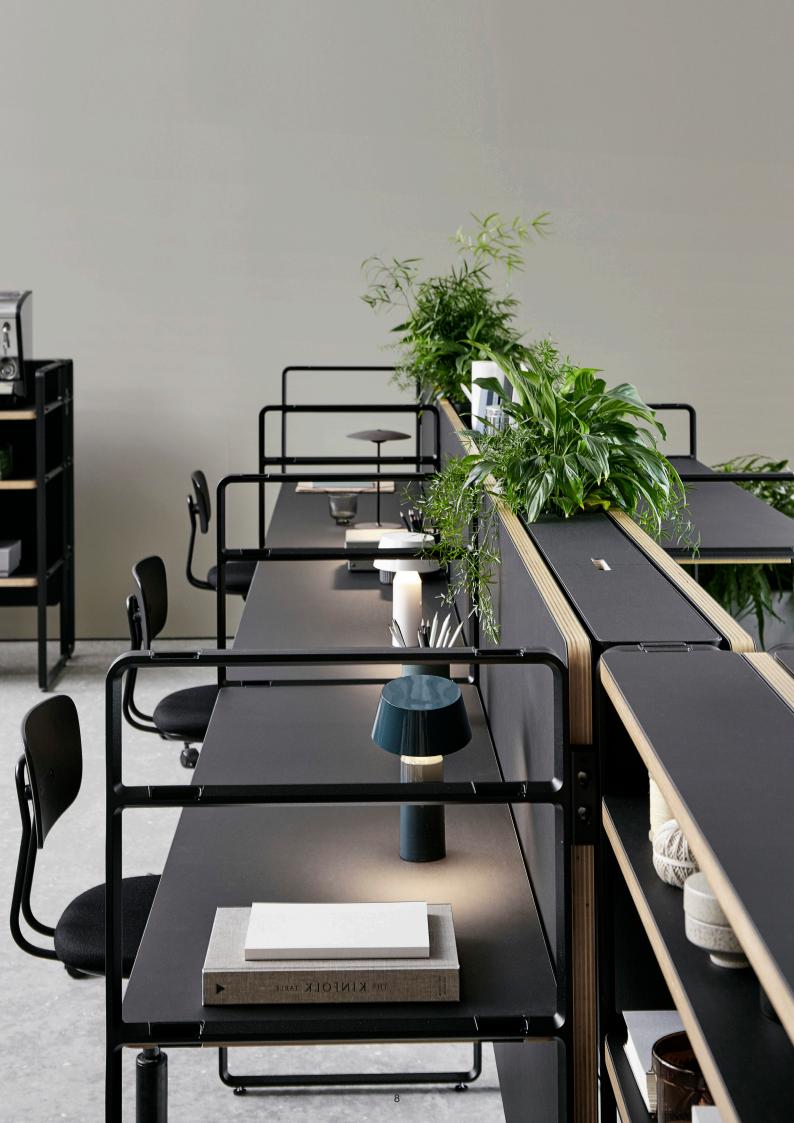

The series consists of a modular basic concept with elements that can be combined in countless ways. Create new working and meeting spaces with tabletops, informal break spaces with upholstered benches, and decorative storage with a range of different containers and shelves.

## Modules unlock possibilities

The core of the divider furniture is a skeleton – a ladder – to which you can attach:

- Desks
- Partitions
- Benches
- Various types of storage
- Cable trays
- Flower boxes, and much mor