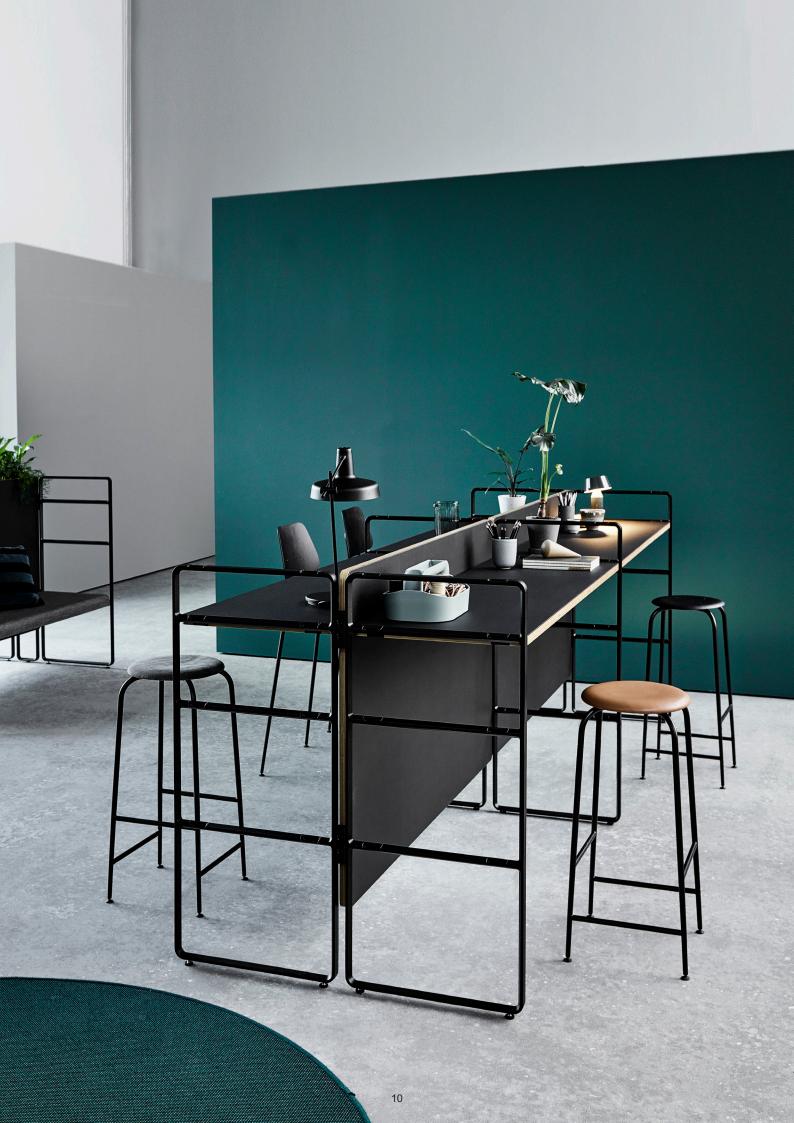

#### **Central Station**

In collaboration with C.F. Møller, HOLMRIS B8 developed Central Station – a new furniture series designed for breaks that also serves as an elegant room divider. The vision was to create furniture that provides optimum cohesion between the different zones in offices, learning environments, hotels, restaurants, etc.

The series consists of a modular basic concept with elements that can be combined in countless ways. Create new working and meeting spaces with tabletops, informal break spaces with upholstered benches, and decorative storage with a range of different containers and shelves.

### Danish design with a raw look

Stylish design – combined with raw and understated elements in black aluminium – creates a clean and minimalistic look. Wood, linoleum, and fabric from Kvadrat add warmth and tactility, softening the overall impression.

## Modules unlock possibilities

The core of the divider furniture is a skeleton – a ladder – to which you can attach:

- Desks
- Partitions
- Benches
- Various types of storage
- Cable trays
- Flower boxes, and much mor