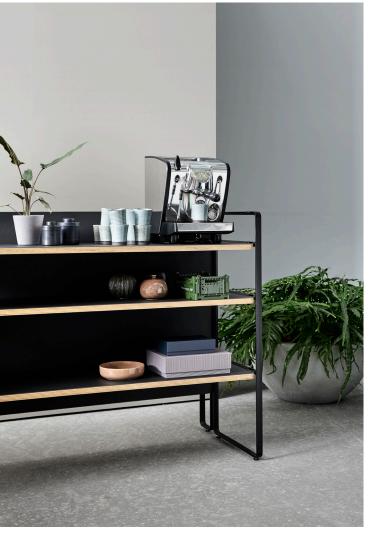

The series consists of a modular basic concept with elements that can be combined in countless ways. Create new working and meeting spaces with tabletops, informal break spaces with upholstered benches, and decorative storage with a range of different containers and shelves.

## Modules unlock possibilities

The core of the divider furniture is a skeleton – a ladder – to which you can attach:

- Desks
- Partitions
- Benches
- Various types of storage
- Cable trays
- Flower boxes, and much mor