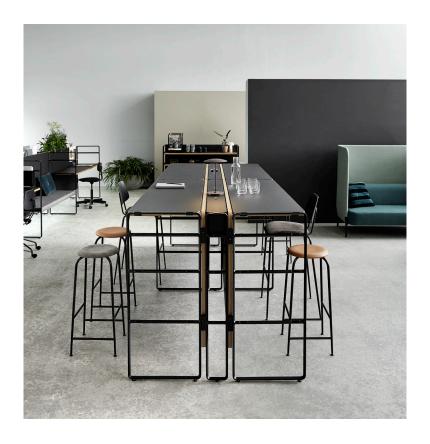

The series consists of a modular basic concept with elements that can be combined in countless ways. Create new working and meeting spaces with tabletops, informal break spaces with upholstered benches, and decorative storage with a range of different containers and shelves.

## Modules unlock possibilities

The core of the divider furniture is a skeleton – a ladder – to which you can attach:

- Desks
- Partitions
- Benches
- Various types of storage
- Cable trays
- Flower boxes, and much mor