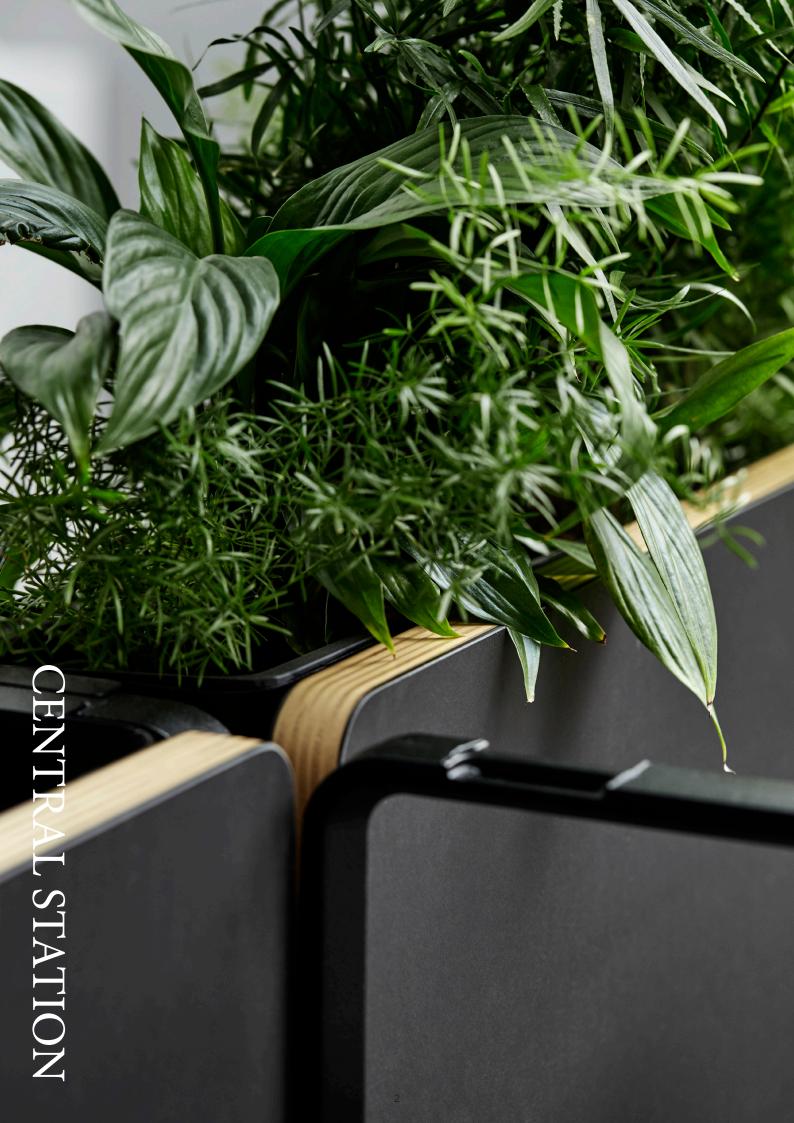

## Modules unlock possibilities

The core of the divider furniture is a skeleton – a ladder – to which you can attach:

- Desks
- Partitions
- Benches
- Various types of storage
- Cable trays
- Flower boxes, and much mor