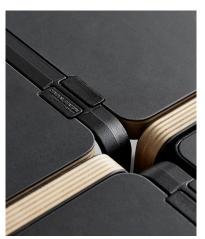

### Danish design with a raw look

Stylish design – combined with raw and understated elements in black aluminium – creates a clean and minimalistic look. Wood, linoleum, and fabric from Kvadrat add warmth and tactility, softening the overall impression.