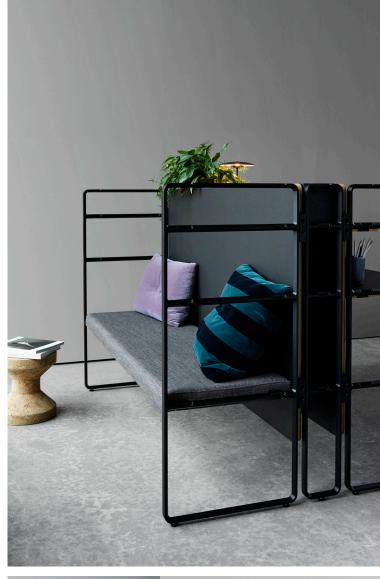

The series consists of a modular basic concept with elements that can be combined in countless ways. Create new working and meeting spaces with tabletops, informal break spaces with upholstered benches, and decorative storage with a range of different containers and shelves.

### Danish design with a raw look

Stylish design – combined with raw and understated elements in black aluminium – creates a clean and minimalistic look. Wood, linoleum, and fabric from Kvadrat add warmth and tactility, softening the overall impression.

## Modules unlock possibilities

The core of the divider furniture is a skeleton – a ladder – to which you can attach:

- Desks
- Partitions
- Benches
- Various types of storage
- Cable trays
- Flower boxes, and much mor