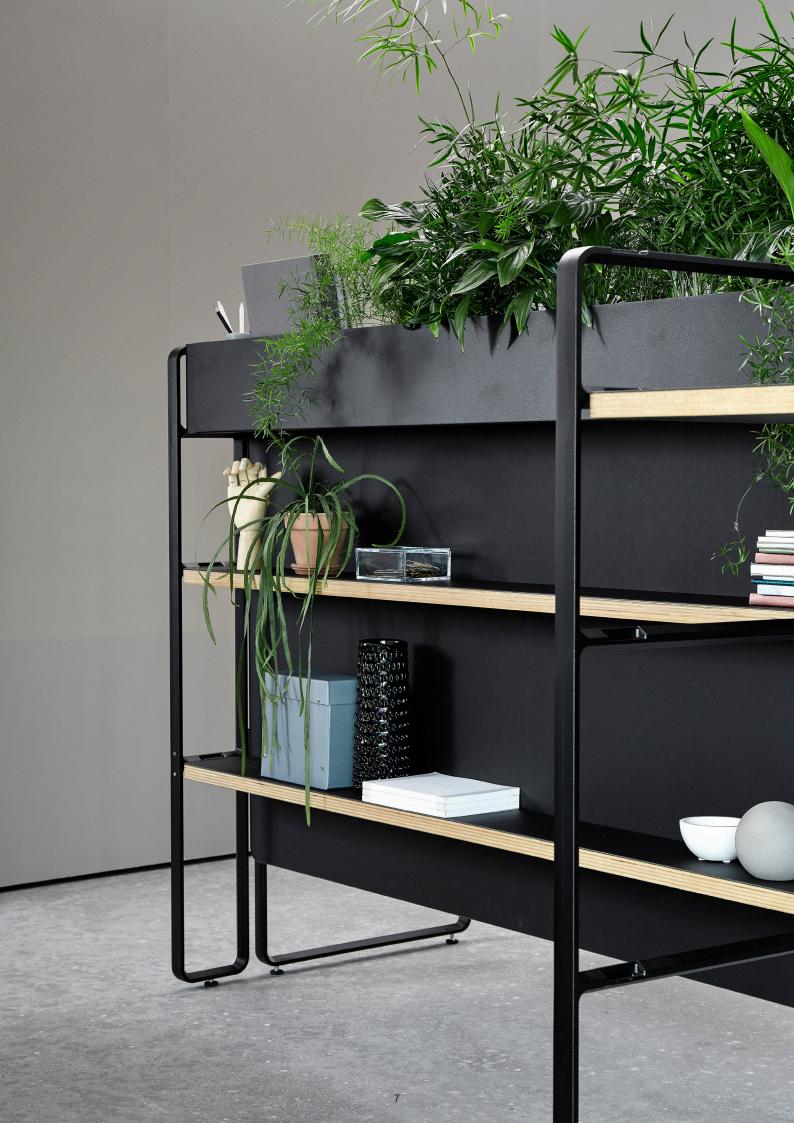

The series consists of a modular basic concept with elements that can be combined in countless ways. Create new working and meeting spaces with tabletops, informal break spaces with upholstered benches, and decorative storage with a range of different containers and shelves.

### Danish design with a raw look

Stylish design – combined with raw and understated elements in black aluminium – creates a clean and minimalistic look. Wood, linoleum, and fabric from Kvadrat add warmth and tactility, softening the overall impression.

## Modules unlock possibilities

The core of the divider furniture is a skeleton – a ladder – to which you can attach:

- Desks
- Partitions
- Benches
- Various types of storage
- Cable trays
- Flower boxes, and much mor