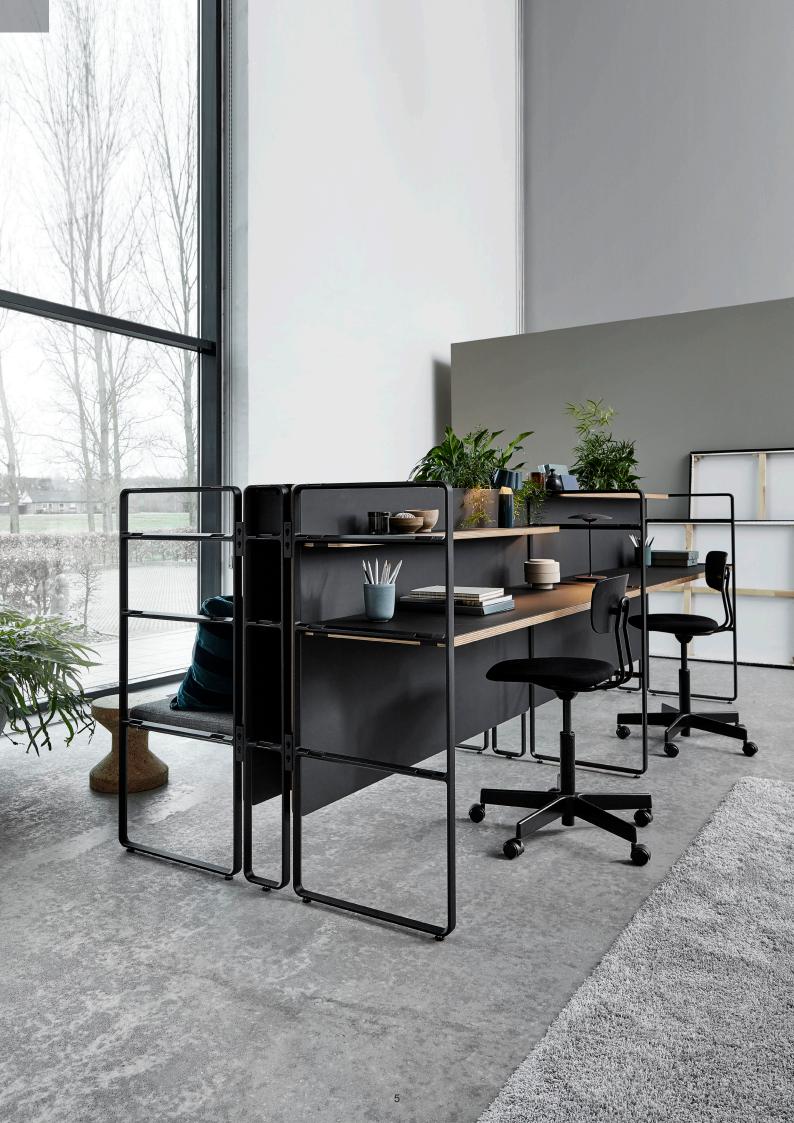

#### **Central Station**

In collaboration with C.F. Møller, HOLMRIS B8 developed Central Station – a new furniture series designed for breaks that also serves as an elegant room divider. The vision was to create furniture that provides optimum cohesion between the different zones in offices, learning environments, hotels, restaurants, etc.

Drawing inspiration from the mobility and flexible solutions of nomads, Central Station is dynamic furniture that can quickly change and transform the utility and essence of a space – to meet new needs and deliver new functionality.

The series consists of a modular basic concept with elements that can be combined in countless ways. Create new working and meeting spaces with tabletops, informal break spaces with upholstered benches, and decorative storage with a range of different containers and shelves.

## Modules unlock possibilities

The core of the divider furniture is a skeleton – a ladder – to which you can attach:

- Desks
- Partitions
- Benches
- Various types of storage
- Cable trays
- Flower boxes, and much mor