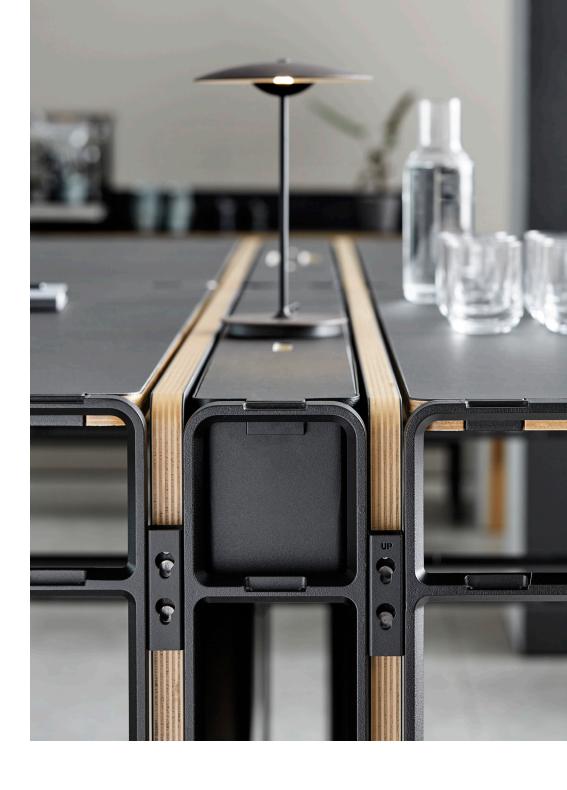

## Modules unlock possibilities

The core of the divider furniture is a skeleton – a ladder – to which you can attach:

- Desks
- Partitions
- Benches
- Various types of storage
- Cable trays
- Flower boxes, and much mor