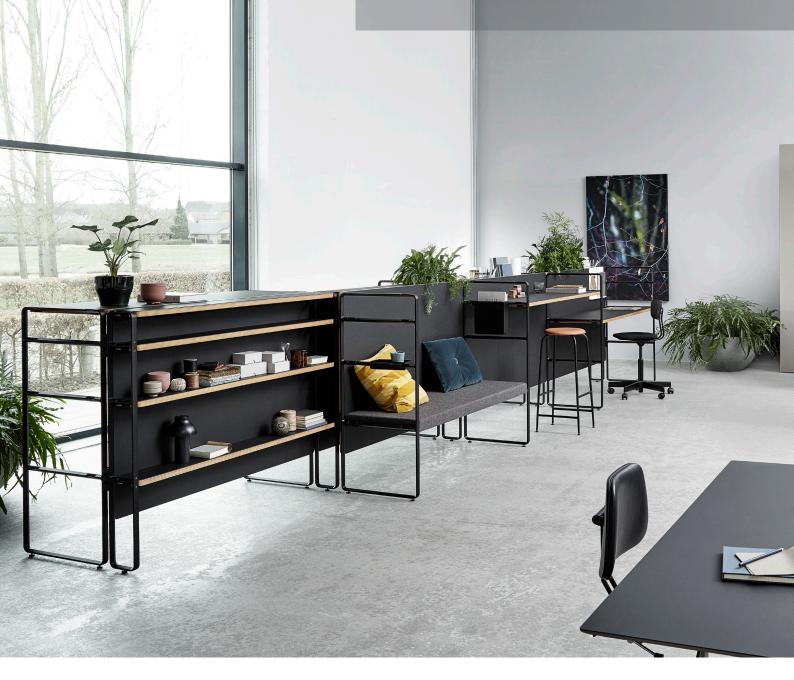

#### **Central Station**

In collaboration with C.F. Møller, HOLMRIS B8 developed Central Station – a new furniture series designed for breaks that also serves as an elegant room divider. The vision was to create furniture that provides optimum cohesion between the different zones in offices, learning environments, hotels, restaurants, etc.

The series consists of a modular basic concept with elements that can be combined in countless ways. Create new working and meeting spaces with tabletops, informal break spaces with upholstered benches, and decorative storage with a range of different containers and shelves.

### Danish design with a raw look

Stylish design – combined with raw and understated elements in black aluminium – creates a clean and minimalistic look. Wood, linoleum, and fabric from Kvadrat add warmth and tactility, softening the overall impression.

## Modules unlock possibilities

The core of the divider furniture is a skeleton – a ladder – to which you can attach:

- Desks
- Partitions
- Benches
- Various types of storage
- Cable trays
- Flower boxes, and much mor