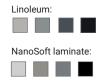

## Specifications

**Frame colors:** Column is black or white. Base is black or white with polished aluminium on top.

**Tabletop dimensions:** See our price list

Tabletop surfaces: Linoleum, laminate, NanoSoft laminate and veneer.