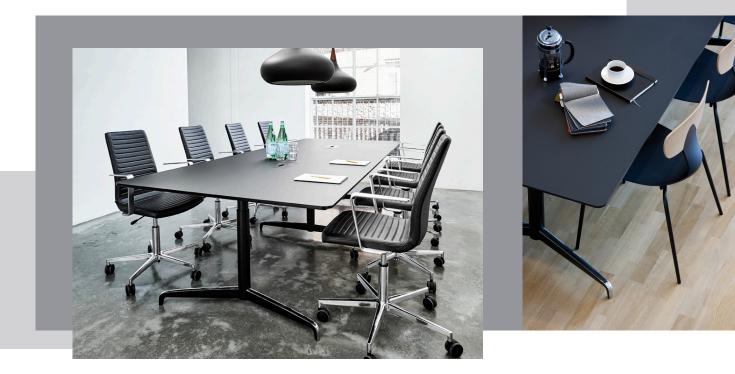

## GENESE CONFERENCE

## Description

In collaboration with the Danish design-duo Voss & Hedlund, HOLMRIS has designed and produced this elegant and iconic GENESE conference table. It was designed with Scandinavian minimalism in focus, which is expressed in the sleek, light surface and the slender base with its slightly curved shape.

The GENESE conference table is produced in different shapes and sizes to ensure great variety. Unlike most conference tables, this one is height adjustable, which allows for many different options with its use.