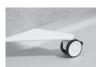

#### Free standing - sizes:

121x152x6 - 181x121x6 - 200x121x6 - 152x152x6 200x152x6 - 181x181x6 - 140x130x6 - 160x130x6 180x130x6 cm

Wing foot

Boomerang foot

Wheels