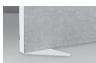

#### Free standing - sizes:

121x152x6 - 181x121x6 - 200x121x6 - 152x152x6 200x152x6 - 181x181x6 - 140x130x6 - 160x130x6 180x130x6 cm

Wing foot

Boomerang foot

Wheels