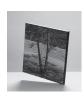

### Description

SmartScreen by Holmris is a table divider that can be personalized with a print of your choice from the SmartScreen gallery. You can also choose it without a motif to create a clean and simple look. The SmartScreen can be installed on Holmris Q20 and Q40 work desks to add gentle touch of elegance to any office interior style.

The frame of the SmartScreen comes in black or white.

SamrtScreen gallery: http://smartscreengallery.com

www.holmris.com