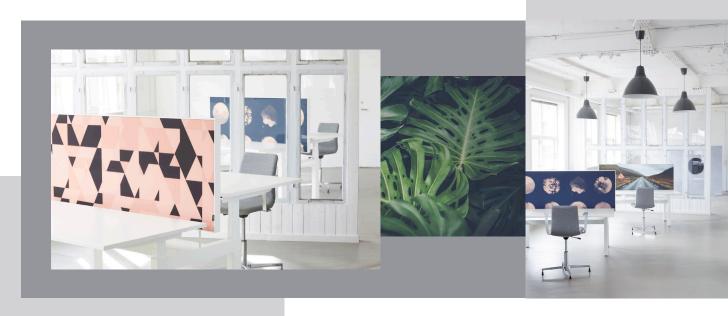

### Description

SmartScreen by Holmris is a table divider that can be personalized with a print of your choice from the SmartScreen gallery. You can also choose it without a motif to create a clean and simple look. The SmartScreen can be installed on Holmris Q20 and Q40 work desks to add gentle touch of elegance to any office interior style.

The frame of the SmartScreen comes in black or white.

SamrtScreen gallery: http://smartscreengallery.com

www.holmris.com