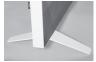

#### Free standing - sizes:

121x152x6 - 181x121x6 - 200x121x6 - 152x152x6 200x152x6 - 181x181x6 - 140x130x6 - 160x130x6 180x130x6 cm

Wing foot

Boomerang foot

Wheels