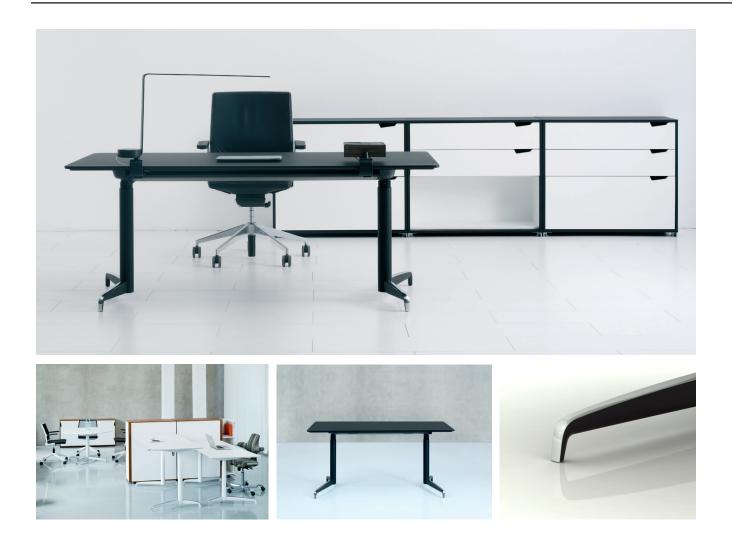

## GENESE WORK DESK:

The Genese Work desk is a height adjustable desk.

The tabletop is very simple and minimalistic in its design, while the base breaks the clean lines with its curved shape.

The whole Genese series is available in many different materials and colors, which allows you to put your personal touch on the final design.

Design: Voss & Hedlund

- Tabletop in linoleum, NanoSoft laminate, veneer or laminate.
- $\cdot \textsc{Black}$  or white frame. Feet with polished top.
- ·Electrical height adjustment 66 130 cm
- ·Manual height adjustment 67 96 cm
- · Integrated cable tray
- ·Max weight load 130 kg.