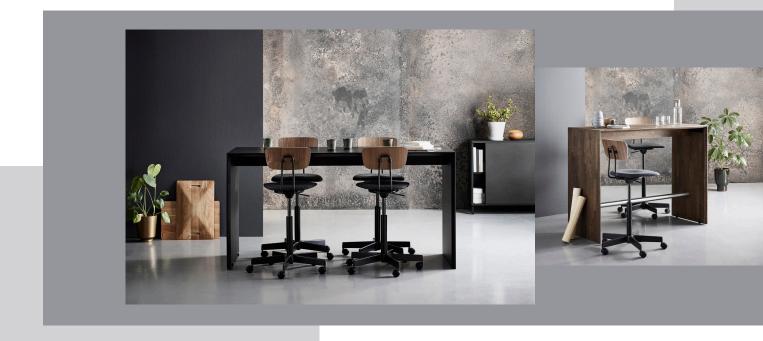

## Description

Time Out Excellent is an exclusive version of the classic Time Out collection. The high table has a beveled edge and the tabletop is available in high-quality solid oak. These details lift the design to a higher level, making the table suitable for the more design conscious user. It is also appropriate for anyone who appreciates fine craftsmanship and high quality materials.

Time Out Excellent is useful for office landscapes where you need an informal meeting area or a place to have your lunch breaks or to socialize throughout the day to stay active and move away from your desk. The Time Out Excellent high table is very flexible and can accommodate any needs you may have for a high table.