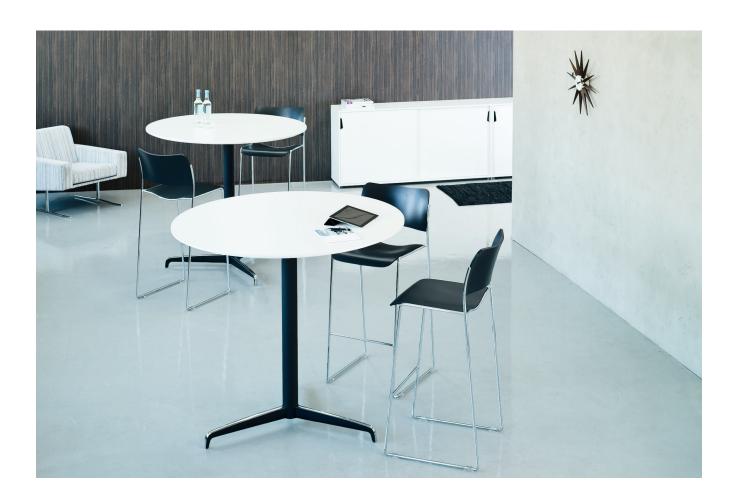

## GENESE CAFÉ TABLE

## GENESE CAFÉ TABLE:

"The Genese café table was designed by the Danish design-duo Voss & Hedlund together with Holmris as part of the Genese collection. The whole collection is produced by HOLMRIS B8 in Denmark to ensure high quality and service.

This café table is a minimalistic and stylish table for cafeterias, meeting areas, lounges, and receptions, so the table is very versatile and useful in many different ways.

There are two different Genese café tables – one with a three-legged frame and one with a four-legged frame. The tabletop is slightly bigger with the four-legged frame. It is also possible to choose between a square or round tabletop. Thus, there are many options to personalize and fit the table perfectly into any given space."

- · Tabletop in linoleum, NanoSoft laminate, veneer and laminate.
- · Black or white frame. Foot with polished top
- · Height 40, 72 or 108 cm
- · Round or square tablel tops. Dimensions 100 or 120 cm