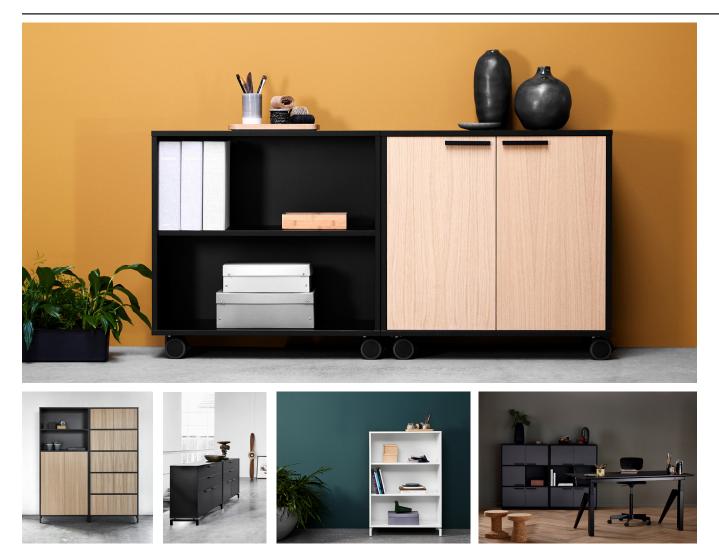

## URBAN STORAGE:

Urban Storage is a modern and flexible collection of beautiful storage units in many different shapes and sizes.

The series proves that Scandinavian simplicity is elegant and sophisticated. The different storage units are equipped with sleek steel handles that add to its sleek, minimalistic look.

Holmris B8 provides lots of flexibility with this collection, allowing you to build a storage unit that fits your exact needs.

All Holmris furniture is produced and designed in Denmark to ensure the highest possible quality.

- ·Cabinet in veneer og decor
- · Fronts in veneer, decor, laminate, NanoSoft laminate or linoleum
- Widths 41, 81, 120 cm. Depth 39 cm. Heights 37, 73, 108, 143, 178 cm.
- $\cdot$  Choose between wheels, plinth base or legs